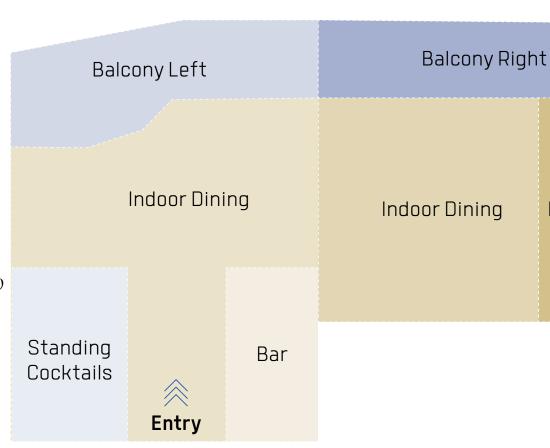

#### **RIVERSIDE TERRACES**

- Balcony Left up to 32 people
- Balcony Right up to 24 people

#### **INSIDE SPACES**

- Pergola up to 20 people
- Indoor Dining up to 80 people
- Full Balcony (left & right) up to 55 people
- Exclusive venue hire Up to 150 people sitting

Pergola

 $\begin{tabular}{ll} \textbf{49}, Level\ M/3\ Southgate\ Ave, Southbank\ VIC\ 3006\ https://yassas.com.au/southbank/ \end{tabular}$ 