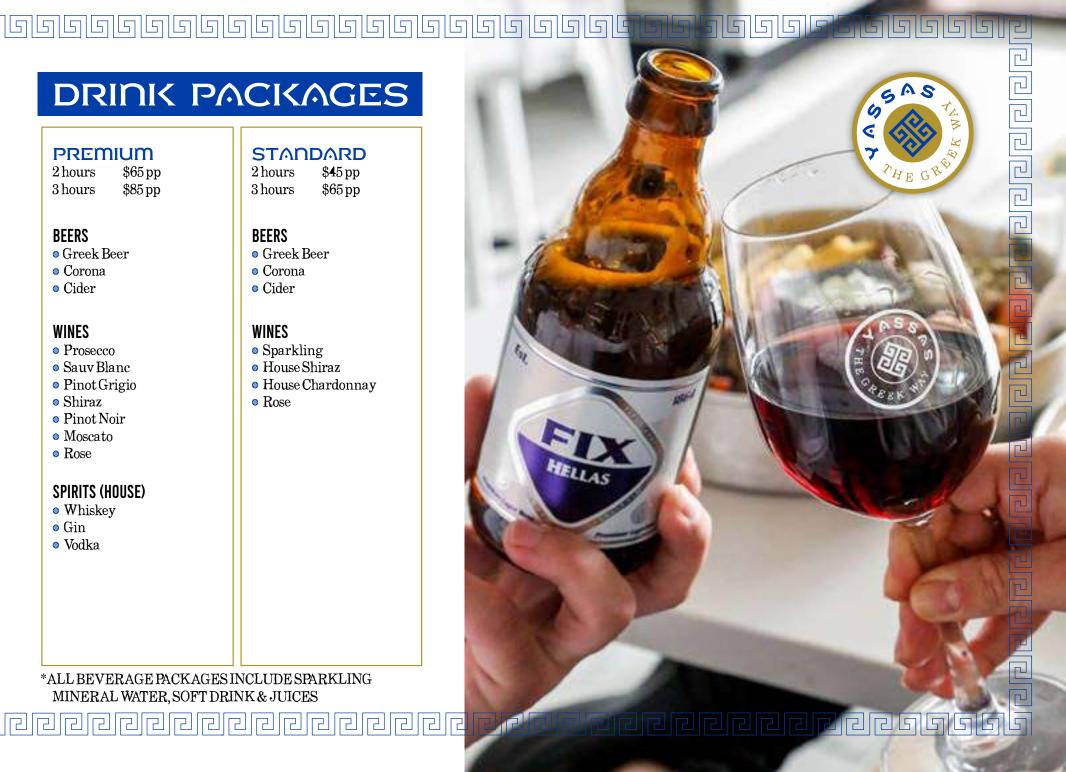

## DRINK PACKAGES

#### PREMIUM

2 hours \$65 pp 3 hours \$85 pp

#### **BEERS**

- Greek Beer
- Corona
- Cider

#### WINES

- Prosecco
- Sauv Blanc
- Pinot Grigio
- Shiraz
- Pinot Noir
- Moscato
- Rose

## SPIRITS (HOUSE)

- Whiskey
- Gin
- Vodka

#### STANDARD

2 hours \$**4**5 pp \$65 pp 3 hours

#### WINES

- Sparkling
- House Shiraz
- House Chardonnay
- Rose

\*ALL BEVERAGE PACKAGES INCLUDE SPARKLING MINERAL WATER, SOFT DRINK & JUICES

LOCATION **FLINDERS ST STATION** YARRA RIVER **HAMER** SOUTHBANK PROMENADE HALL **SOUTHGATE SOUTHGATE** YARRA RIVER RIVERSIDE QUAY NATIONAL GALLERY OF AUSTRALIA CROWN CASNO COMPLEX