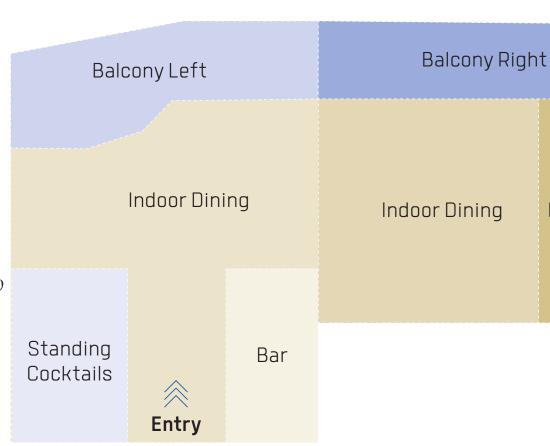

# LAYOUT/SPACES/CAPACITY

#### **RIVERSIDE TERRACES**

- Balcony Left up to 32 people
- Balcony Right up to 24 people

#### **INSIDE SPACES**

- Pergola up to 20 people
- Indoor Dining up to 80 people
- Full Balcony (left & right) up to 55 people
- Exclusive venue hireUp to 150 people sitting

Pergola

 $\begin{tabular}{ll} 49, Level\,M/3\,Southgate\,Ave, Southbank\,VIC\,3006\\ https://yassas.com.au/southbank/\\ \end{tabular}$ 