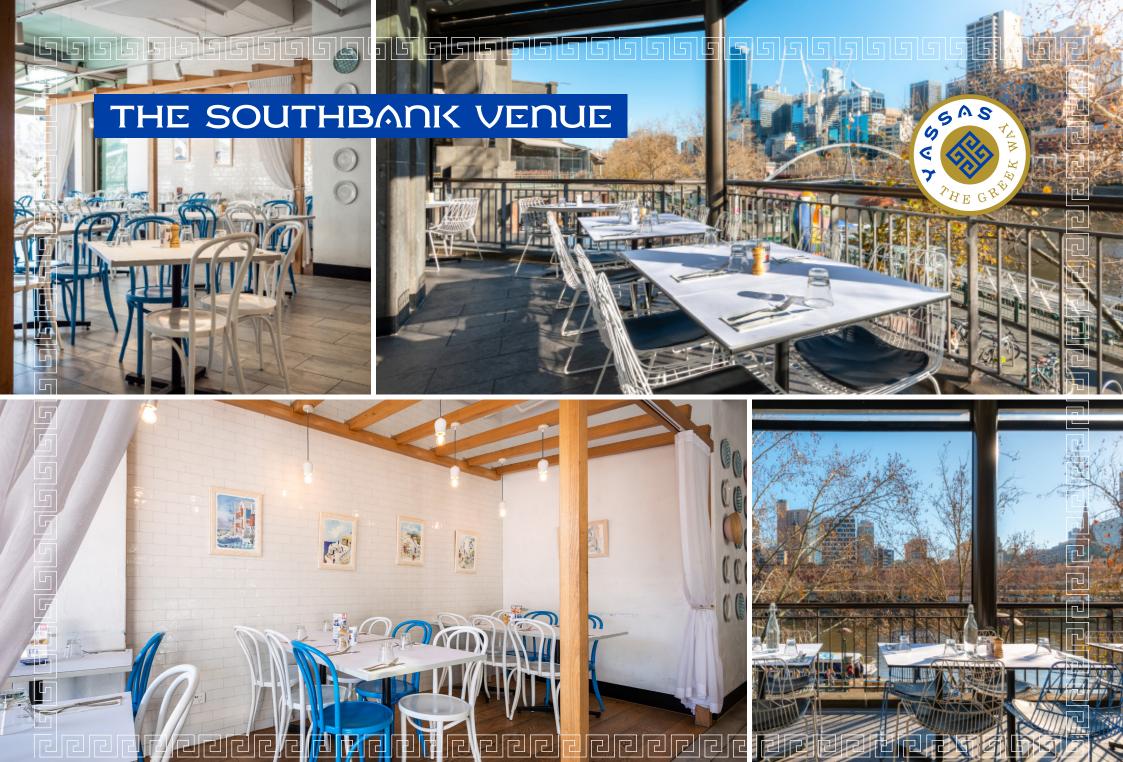

Located right on the banks of the Yarra river, this incredible location is perfect for every occasion from corporate events, birthdays, engagements, and any special event YASSAS is here to cater for all your needs.

#### THERE ARE FABULOUS FUNCTIONS SPACES AVAILABLE

- Riverside terraces
- Under the Pergola inside area
- Inside area

2121212121212121212121212121212121

• Full venue takeoversare available for larger private events

#### **RIVERSIDE TERRACES**

- Balcony Left up to 32 people
- Balcony Right up to 24 people

#### **INSIDE SPACES**

- Pergola up to 20 people
- Indoor Dining up to 80 people
- Full Balcony (left & right) up to 55 people
- Exclusive venue hireUp to 150 people sitting

Pergola

 $\begin{tabular}{ll} 49, Level\,M/3\,Southgate\,Ave, Southbank\,VIC\,3006\\ https://yassas.com.au/southbank/\\ \end{tabular}$ 