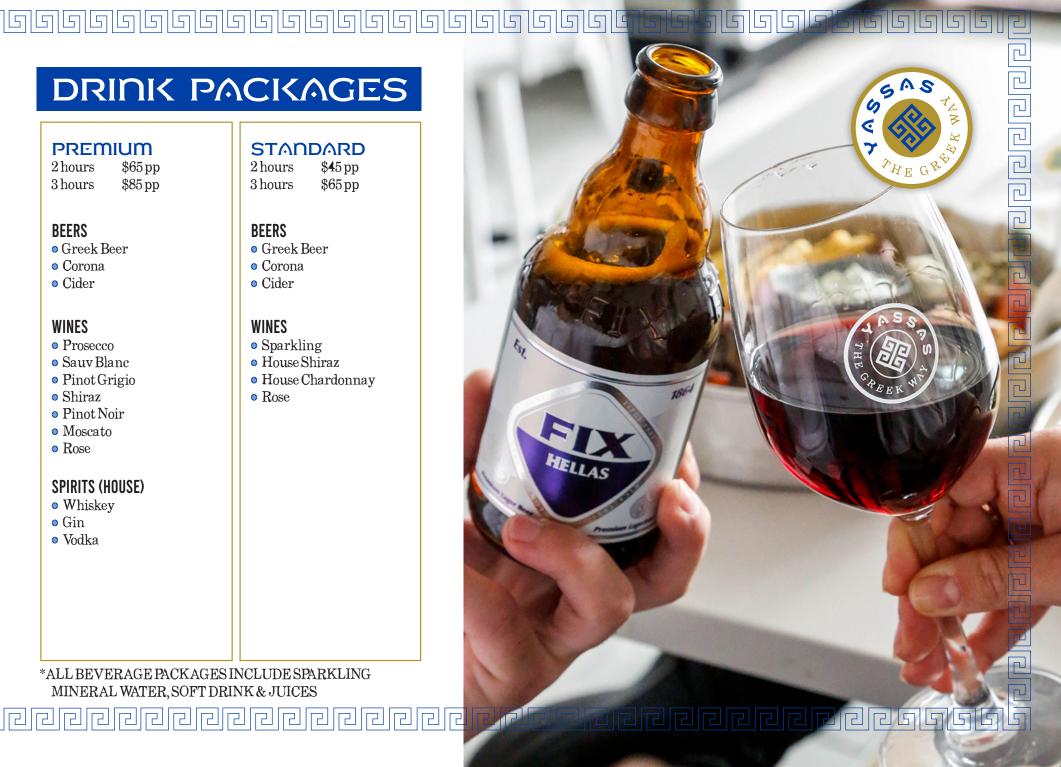

## DRINK PACKAGES

#### PREMIUM

\$65 pp 2 hours 3 hours \$85 pp

#### **BEERS**

- Greek Beer
- Corona
- Cider

#### WINES

- Prosecco
- Sauv Blanc
- Pinot Grigio
- Shiraz
- Pinot Noir
- Moscato
- Rose

## SPIRITS (HOUSE)

- Whiskey
- Gin
- Vodka

#### STANDARD

2 hours \$**4**5 pp \$65 pp 3 hours

#### WINES

- Sparkling
- House Shiraz
- House Chardonnay
- Rose

\*ALL BEVERAGE PACKAGES INCLUDE SPARKLING MINERAL WATER, SOFT DRINK & JUICES

LOCATION **FLINDERS ST STATION** YARRA RIVER **HAMER** SOUTHBANK PROMENADE HALL **SOUTHGATE SOUTHGATE** YARRA RIVER RIVERSIDE QUAY NATIONAL GALLERY OF AUSTRALIA CROWN CASMO COMPLEX